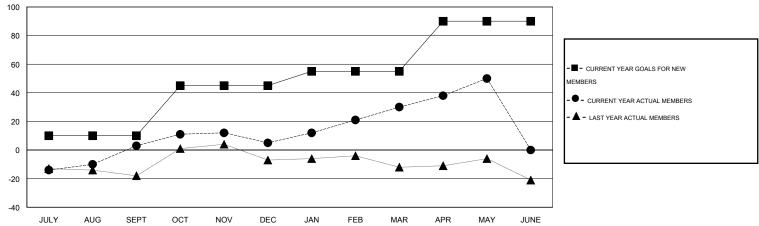

## Judy Hankom GMT

| GMT: Judy H           | ankom            |           | LOCATIO          | N WISCONS        | IN                    |                    |                                     |                    | GMT CA 1         |
|-----------------------|------------------|-----------|------------------|------------------|-----------------------|--------------------|-------------------------------------|--------------------|------------------|
| Clubs                 |                  |           |                  |                  | Members               |                    |                                     |                    |                  |
| RESULTS FOR 2015-2016 |                  |           |                  |                  | RESULTS FOR 2015-2016 |                    |                                     |                    |                  |
| QUARTER               | NEW CLUB<br>GOAL | NEW CLUBS | DROPPED<br>CLUBS | NET<br>GAIN/LOSS | QUARTER               | NEW MEMBER<br>GOAL | CHARTER AND<br>NEW MEMBERS<br>ADDED | DROPPED<br>MEMBERS | NET<br>GAIN/LOSS |
| JULY/AUG/SEPT         | 0                | 0         | 0                | 0                | JULY/AUG/SEPT         | 10                 | 35                                  | 32                 | 3                |
| OCT/NOV/DEC           | 1                | 0         | 0                | 0                | OCT/NOV/DEC           | 35                 | 38                                  | 36                 | 2                |
| JAN/FEB/MAR           | 0                | 0         | 0                | 0                | JAN/FEB/MAR           | 10                 | 65                                  | 40                 | 25               |
| APR/MAY/JUNE          | 1                | 0         | 0                | 0                | APR/MAY/JUNE          | 35                 | 41                                  | 21                 | 20               |