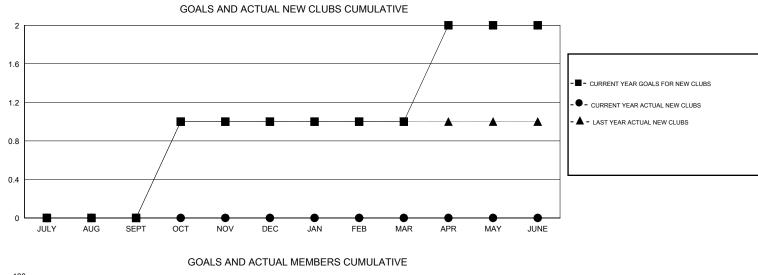

## Judy Hankom GMT

| GMT: Judy H           | ankom            |           | LOCATIO          | N WISCONS        | IN                    |                    |                                     |                    | GMT CA 1         |
|-----------------------|------------------|-----------|------------------|------------------|-----------------------|--------------------|-------------------------------------|--------------------|------------------|
| Clubs                 |                  |           |                  |                  | Members               |                    |                                     |                    |                  |
| RESULTS FOR 2015-2016 |                  |           |                  |                  | RESULTS FOR 2015-2016 |                    |                                     |                    |                  |
| QUARTER               | NEW CLUB<br>GOAL | NEW CLUBS | DROPPED<br>CLUBS | NET<br>GAIN/LOSS | QUARTER               | NEW MEMBER<br>GOAL | CHARTER AND<br>NEW MEMBERS<br>ADDED | DROPPED<br>MEMBERS | NET<br>GAIN/LOSS |
| JULY/AUG/SEPT         | 0                | 0         | 0                | 0                | JULY/AUG/SEPT         | 10                 | 35                                  | 32                 | 3                |
| OCT/NOV/DEC           | 1                | 0         | 0                | 0                | OCT/NOV/DEC           | 35                 | 38                                  | 36                 | 2                |
| JAN/FEB/MAR           | 0                | 0         | 0                | 0                | JAN/FEB/MAR           | 10                 | 65                                  | 40                 | 25               |
| APR/MAY/JUNE          | 1                | 0         | 0                | 0                | APR/MAY/JUNE          | 35                 | 41                                  | 21                 | 20               |